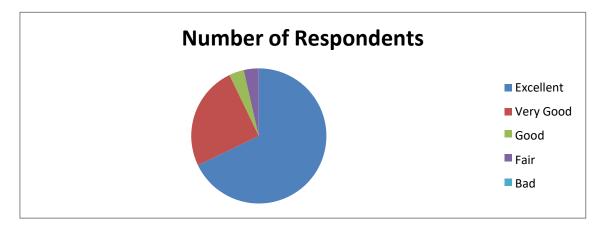

- Examination conducted:- Yes
- Certificates Distributed:- Yes

• Feedback:-

٠

| Option    | Number of Respondents | Percentage |
|-----------|-----------------------|------------|
| Excellent | 19                    | 67.86      |
| Very Good | 7                     | 25.00      |
| Good      | 1                     | 3.57       |
| Fair      | 1                     | 3.57       |
| Bad       | 0                     | 0          |

Feedback Analysis (in Pie Diagram):-

• Photo:

(Dr. S. D. Pawar) Principal Balasaheb Desai College, Patan Tal.- Patc.i, Dist.- Satara